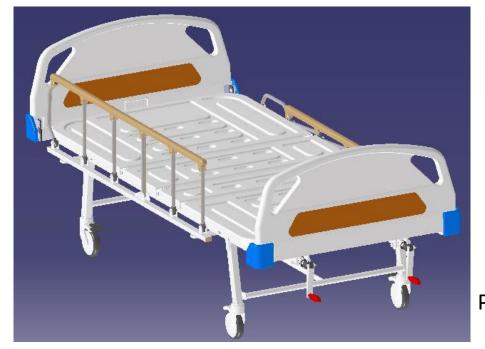

on site and Identification of causes/solutions
- Projects with 6 Sigma Methodology
- Internal Auditing of Quality System as per UNI EN ISO 9001:2000

### **DOCUMENTATION**



- Repairs Manual
- User Manual
- Spare Parts Manual
- Multimedia applications

### **COMPLETED PROJECTS**



- > Telescopic Forklift
- > Forklift
- > Excavator
- Digger Arm
- Operator Cab
- Cabin Comfort Areas
- Cabin Interior Design
- Spare Parts Book
- > Powertrains
- Public Transport Vehicles

- Vertical Packing Machine
- > Lift
- > Patient Bed
- > Transfer Stretcher
- Packaging Welding Machine
- ➤ Fabric Cutting and Sizing Machine
- > Horizontal Filling Bench
- Stacking Attachment
- Pallet Truck
- Finite Element Analysis













**Cabin Comfort Areas** 



















#### Public Transport Vehicles







Patient Bed



Transfer Stretcher







## FEA

Finite Element Analysis