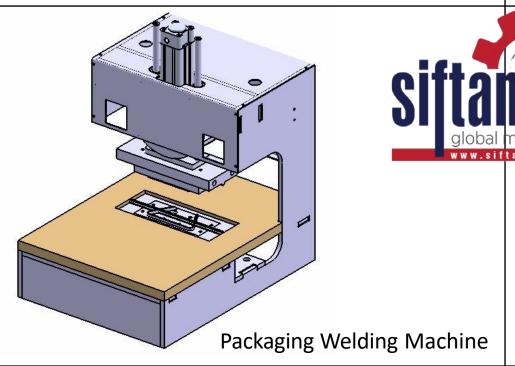

- Vertical Packing Machine
- > Lift
- > Patient Bed
- > Transfer Stretcher
- Packaging Welding Machine
- ➤ Fabric Cutting and Sizing Machine
- > Horizontal Filling Bench
- Stacking Attachment
- Pallet Truck
- Finite Element Analysis