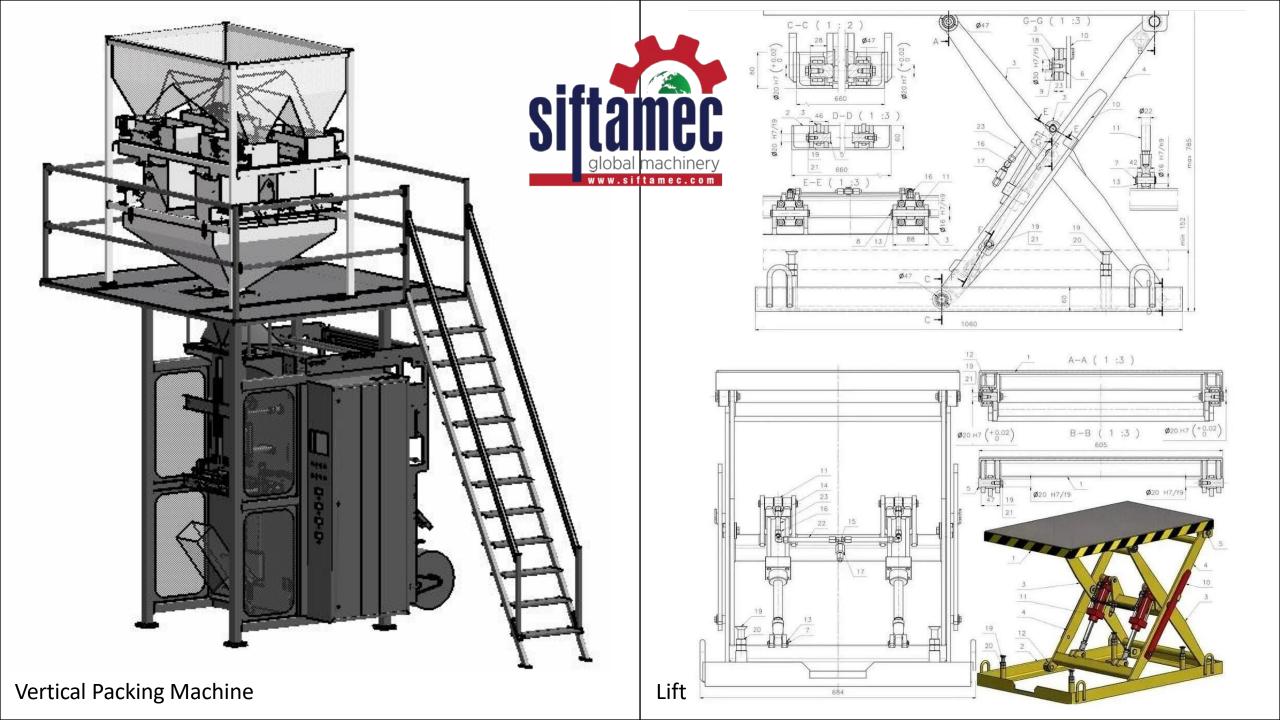

- Vertical Packing Machine
- > Lift
- > Patient Bed
- > Transfer Stretcher
- Packaging Welding Machine
- ➤ Fabric Cutting and Sizing Machine
- > Horizontal Filling Bench
- Stacking Attachment
- Pallet Truck
- Finite Element Analysis