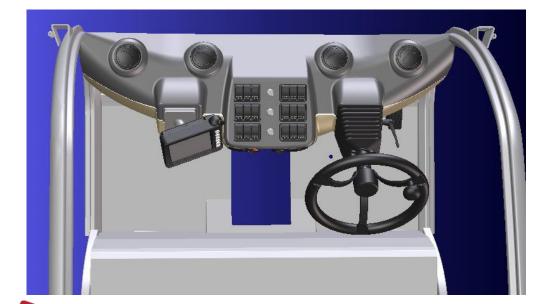

dentification of causes and corrective actions
- Analysis of Problems with Product on site and Identification of causes/solutions
- Projects with 6 Sigma Methodology
- Internal Auditing of Quality System as per UNI EN ISO 9001:2000

### **DOCUMENTATION**



- Repairs Manual
- User Manual
- Spare Parts Manual
- Multimedia applications

### **COMPLETED PROJECTS**



- > Telescopic Forklift
- > Forklift
- > Excavator
- Digger Arm
- Operator Cab
- Cabin Comfort Areas
- Cabin Interior Design
- Spare Parts Book
- > Powertrains
- Public Transport Vehicles

- Vertical Packing Machine
- > Lift
- > Patient Bed
- > Transfer Stretcher
- Packaging Welding Machine
- ➤ Fabric Cutting and Sizing Machine
- > Horizontal Filling Bench
- Stacking Attachment
- Pallet Truck
- Finite Element Analysis













**Cabin Comfort Areas** 



















#### Public Transport Vehicles







Patient Bed



Transfer Stretcher







## FEA

Finite Element Analysis