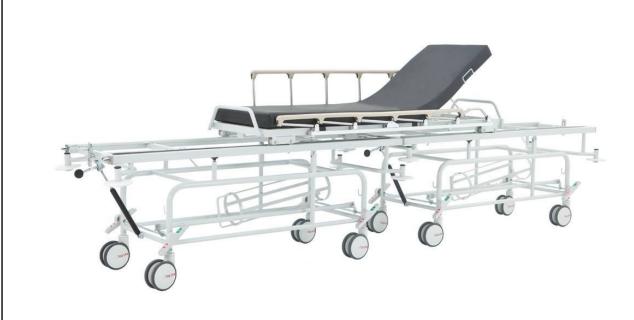

entification of causes/solutions
- Projects with 6 Sigma Methodology
- Internal Auditing of Quality System as per UNI EN ISO 9001:2000

### **DOCUMENTATION**



- Repairs Manual
- User Manual
- Spare Parts Manual
- Multimedia applications

### **COMPLETED PROJECTS**



- > Telescopic Forklift
- > Forklift
- > Excavator
- Digger Arm
- Operator Cab
- Cabin Comfort Areas
- Cabin Interior Design
- Spare Parts Book
- > Powertrains
- Public Transport Vehicles

- Vertical Packing Machine
- > Lift
- > Patient Bed
- > Transfer Stretcher
- Packaging Welding Machine
- ➤ Fabric Cutting and Sizing Machine
- > Horizontal Filling Bench
- Stacking Attachment
- Pallet Truck
- Finite Element Analysis













**Cabin Comfort Areas** 



















#### Public Transport Vehicles







Patient Bed



Transfer Stretcher







## FEA

Finite Element Analysis