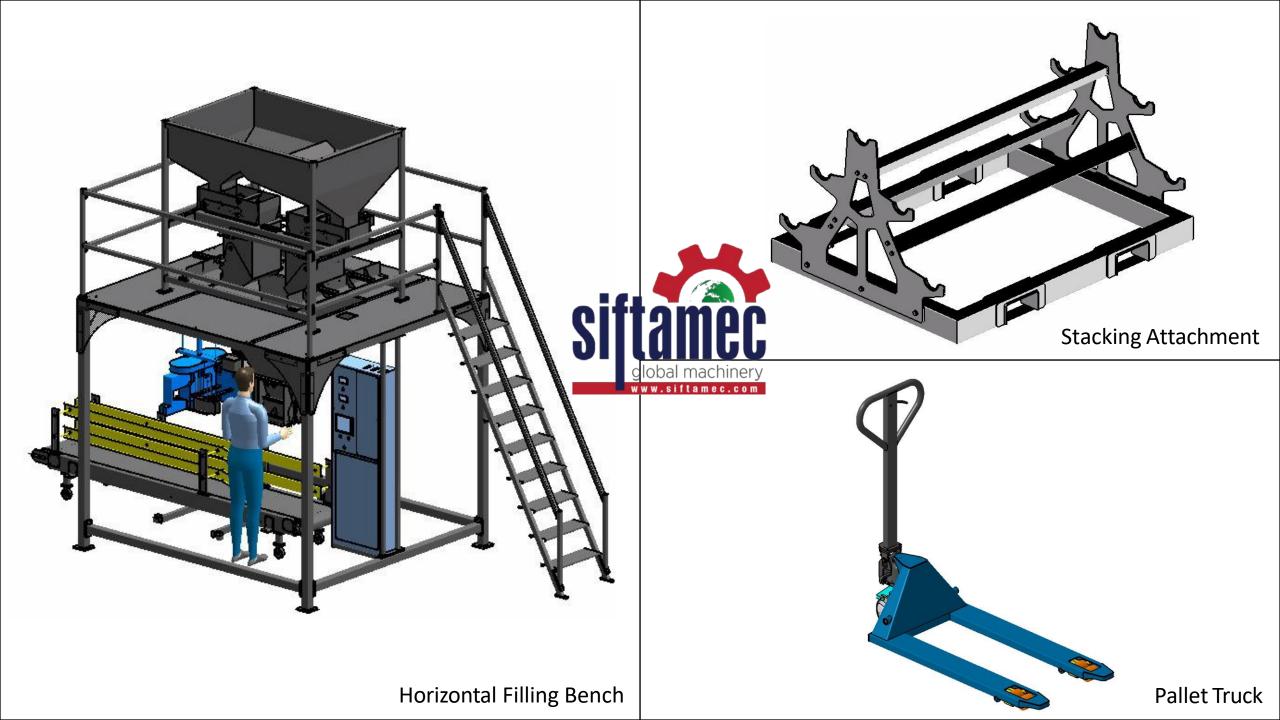

- Vertical Packing Machine
- > Lift
- > Patient Bed
- > Transfer Stretcher
- Packaging Welding Machine
- ➤ Fabric Cutting and Sizing Machine
- > Horizontal Filling Bench
- Stacking Attachment
- Pallet Truck
- Finite Element Analysis