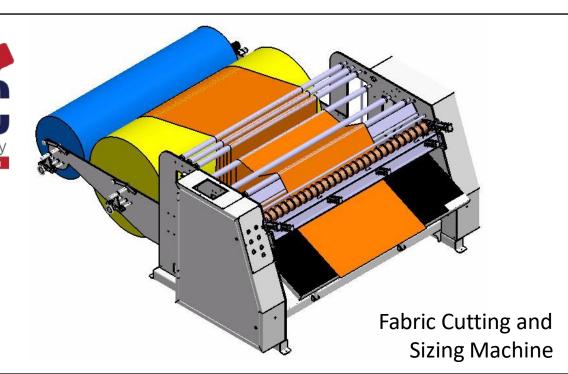

- Vertical Packing Machine
- > Lift
- > Patient Bed
- > Transfer Stretcher
- Packaging Welding Machine
- ➤ Fabric Cutting and Sizing Machine
- > Horizontal Filling Bench
- Stacking Attachment
- Pallet Truck
- Finite Element Analysis